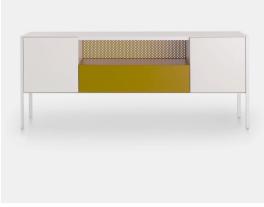

## HERON Designed by Rodolfo Dordoni

System of storage units with doors, drawers and open compartments for the different domestic, office and public environment. Collection composed of different storage units in terms of dimensional combinations and frontal equipment:

- Low L200 D50 H80 cm. Available with 4 doors or 2 doors, a single drawer and an open compartment or two doors and a double drawer;

- Medium L151 D50 H116 cm. Available with 3 doors or 3 doors and an open compartment.

- High L103 D50 H152 cm. Available either with 2 doors or 2 doors and an open compartment.

The open compartment is always provided with a perforated backrest.

Every storage unit can be customised by choosing between two side panels' options:

- transparent in extra clear glass 5mm thick

- closed, with panel in the same lacquered finish as the structure.

Every storage unit can be customised by choosing the colour of the cabinet back panel, in the different matt lacquered options available: ivory white, medium grey, dark red, okra yellow, dark orange and petrol blue. Cabinet back panel stands for: