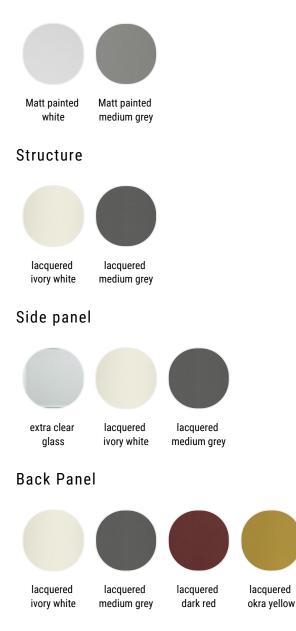

#### STRUCTURE

Element in lightened and lacquered honeycomb panel. Steel section 30x30x5mm for the side panels and extruded aluminium for the top.

#### FINISHES AND OPTIONS

The storage units structure always comes in matt and is in two options available:

- profile in painted metal matt white, with micro-goffered lacquered ivory white panels;
- profile in painted metal matt medium grey with micro-goffered lacquered medium grey panels.

Every storage unit can be customised by choosing the colour of the cabinet back panel, in the different matt lacquered options available: ivory white, medium grey, dark red, okra yellow, dark orange and petrol blue. Cabinet back panel stands for:

## **Finish options**

lacquered

dark orange

lacquered

petrol blue