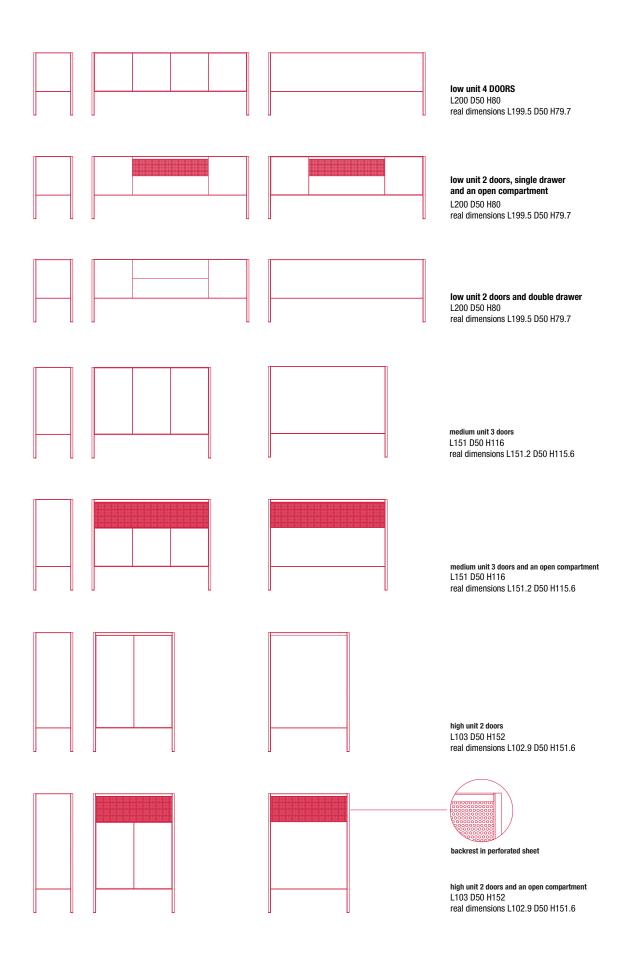

- Low L200 D50 H80 cm. Available with 4 doors or 2 doors, a single drawer and an open compartment or two doors and a double drawer;

- Medium L151 D50 H116 cm. Available with 3 doors or 3 doors and an open compartment.

- High L103 D50 H152 cm. Available either with 2 doors or 2 doors and an open compartment.

The open compartment is always provided with a perforated backrest.

Every storage unit can be customised by choosing between two side panels' options:

- transparent in extra clear glass 5mm thick

- closed, with panel in the same lacquered finish as the structure.

- backrest in perforated sheet (on both sides)
- backrest in honeycomb panel in the internal side only
- internal shelves, where expected
- drawer front.