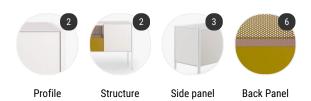

## Finishing

The number in the dot corresponds to the number of colour/material finish.

Here below, in the section FINISH OPTIONS, please note all the colours of the materials used for this product.

## CABINET

Profile